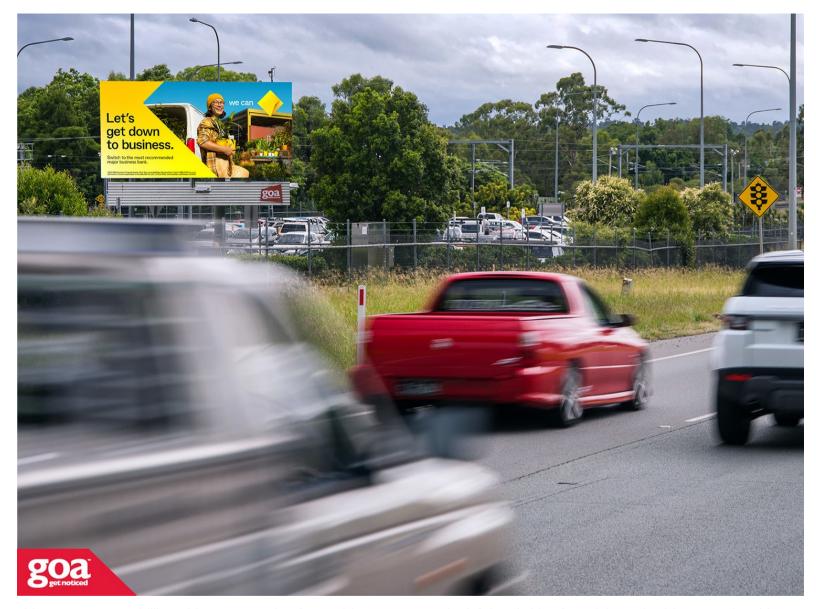

This CLASSIC 6x3m billboard is approx. 24km from Brisbane's CBD on the left hand side of Ipswich Road/Brisbane Road and is visible to traffic heading inbound from Ipswich and beyond towards Brisbane's western suburbs and the city. Brisbane Road/Ipswich Road is the main western route connecting inbound traffic from the city of Ipswich, and the Warrego and Cunningham Highways to Brisbane. This single pole site is elevated for clear visibility.

Restrictions: No political, religious advertising; No bottom extensions

Ipswich Rd, Dinmore - Inbound 4303 0003

Brisbane West

6.00m x 3.00m

Illuminated

Pocket Edge